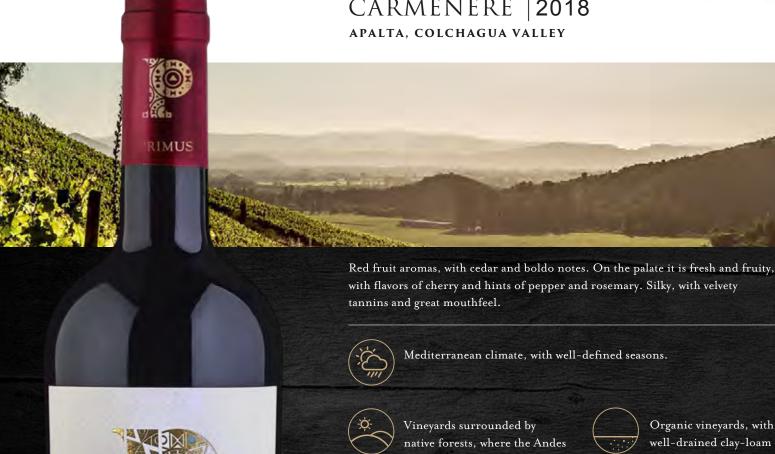

## PRIMUS

PRIMUS

CARMÉNÈRE

APALTA COLCHAGUA - CHILE and Coastal mountaing ranges meet. The grapes used in this wine come from the higher slopes of this estate.

Organic vineyards, with well-drained clay-loam soils, and rock material.

## 2018 HARVEST

An exceptional harvest in Colchagua, with very good ripening curves given by a rainy winter and a summer of moderate temperatures. The optimal condition of the grapes at picking time delivered wines of great concentration and elegance, with very good balance of acidity and tannins.